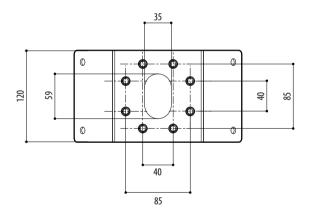

### POLE MOUNT ADAPTOR

AISI 316L stainless steel construction

For pole diameters: from 60mm up to 200mm

Dimensions: 121x85mm (4.7x3.3in)

UEAP

#### MECHANICAL

Bracket for UEBW (ULISSE EVO) and for NVX, NTX cameras

AISI 316L stainless steel construction

For pole diameters: from 60mm up to 200mm

Dimensions: 121x85mm (4.7x3.3in)

Unit weight: 0.35kg (0.77lb)

The indicated measurements are expressed in millimetres.

UEAC

UEAP