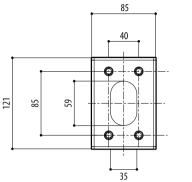

### **CORNER MOUNT ADAPTOR**

AISI 316L stainless steel construction

Dimensions: 120x220mm (4.7x8.7in)

UEAC

### MECHANICAL

Bracket for UEBW (ULISSE EVO) and for NVX, NTX cameras

AISI 316L stainless steel construction Dimensions: 120x220x128mm (4.7x8.7x5in)

Unit weight: 1.1kg (2.2lb)

The indicated measurements are expressed in millimetres.

UEAC

UEAP