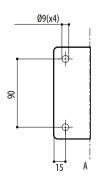

### POLE MOUNT ADAPTOR

AISI 316L stainless steel construction

For pole diameters: from 60mm up to 200mm

Dimensions: 121x85mm (4.7x3.3in)

UEAP

#### MECHANICAL

Bracket for UEBW (ULISSE EVO) and for NVX, NTX cameras

AISI 316L stainless steel construction

For pole diameters: from 60mm up to 200mm

Dimensions: 121x85mm (4.7x3.3in)

Unit weight: 0.35kg (0.77lb)