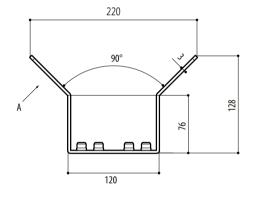

### **CORNER MOUNT ADAPTOR**

AISI 316L stainless steel construction

Dimensions: 120x220mm (4.7x8.7in)

UEAC

### MECHANICAL

Bracket for UEBW (ULISSE EVO) and for NVX, NTX cameras

AISI 316L stainless steel construction Dimensions: 120x220x128mm (4.7x8.7x5in)

Unit weight: 1.1kg (2.2lb)

The indicated measurements are expressed in millimetres.

UEAC

UEAP