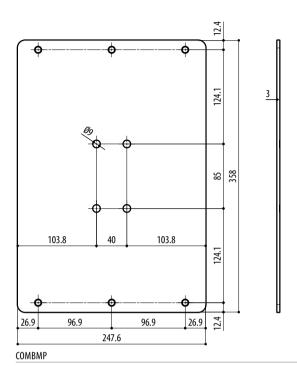

### COMBMP

PLATE FOR ASSEMBLY OF THE COMB WITH UEAP POLE ADAPTOR OR WITH UEAC CORNER ADAPTOR

In stainless steel

Dimensions: 358x250x3mm (14x9.8x0.1in)

COMBMP

### MECHANICAL

In stainless steel Suitable for: UEAP, UEAC

Dimensions: 358x250x3mm (14x9.8x0.1in)

Unit weight: 2.1kg (4.6lb)

The indicated measurements are expressed in millimetres.

UEAC

UEAP