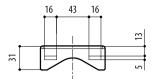

### POLE MOUNT ADAPTOR

AISI 316L stainless steel construction

For pole diameters: from 60mm up to 200mm

Dimensions: 121x85mm (4.7x3.3in)

UEAP

#### MECHANICAL

Bracket for UEBW (ULISSE EVO) and for NVX, NTX cameras

AISI 316L stainless steel construction

For pole diameters: from 60mm up to 200mm

Dimensions: 121x85mm (4.7x3.3in)

Unit weight: 0.35kg (0.77lb)

The indicated measurements are expressed in millimetres.

UEAC

UEAP