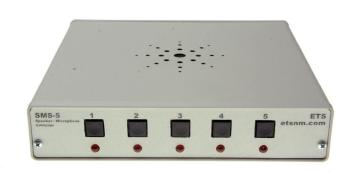

### Description

The SMS-5 is a 5 Zone switcher for use with STW2-DM base stations and ETS speaker microphones. The switcher can be ordered in 2, 3, 4 and 5 channel versions.

## **SMS-5 Specifications**

- Powered by STW2-DM base station
- Connect up to 5 speaker microphones.
- Removable rear connectors for quick servicing
- Remembers last channel during power outage.
- Power: 12Vdc @ 50ma
- Reverse polarity protected and fused.
- High quality metal enclosure
- Dimensions: L7.75 x W7.25 x H 1.60
- Weight .82lbs