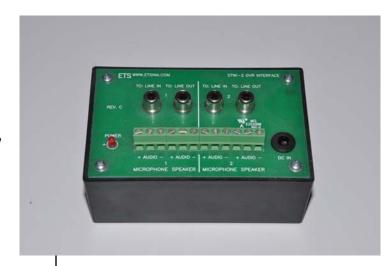

## Description

The STWI-2 is a dual channel, passive (no electronics) DVR and I/P camera interface for use with standard STW1 series speaker/microphones. It provides easy termination (breakout) of field cable runs, power input, and input/output of audio signals to 3.5mm or RCA output jacks.

## **STWI-2 Interface Specifications**

- Standard RCA or 3.5mm jacks for connection to DVRs etc.
- Line level audio input/output.
- Euro-style connectors makes cable terminations fast and clean.
- Power: 12VDC @ 500mA.
- Reverse polarity protected and fused.
  Dimensions: L 4.3x W 2.7 x H 1.6.