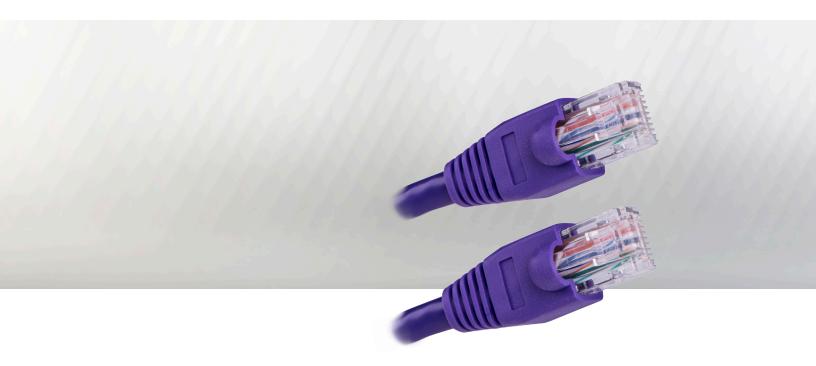

## **500-07-SPU Snagless Networking Cable**

Designed to handle high intensive bandwidth on your network connections.

The CyberPower Cat6 7 ft. (2.1m) 500Mhz patch cable for connecting a PC, Mac® or network device to 10Base-T, 100Base-T and 1000Base-T (Gigabit) Ethernet networks. Gold-plated copper contacts on the RJ45 male to male connectors provide excellent conductivity for accurate high-speed transmissions.

The snagless molded boot covers protect the RJ45 plug from damage during installation. Its molded strain relief construction provides internal stress relief at the termination point and flex relief at the cable exit.