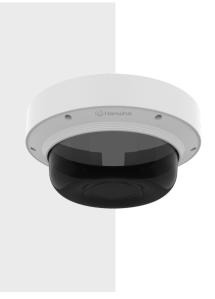

## SPB-MDC31

Dome Cover

c∰us LISTEB C€

**Key Features** 

•Color: Base Top: White, Cover glass: Transparent smoked

•Material: Base Top: Aluminum, Cover glass: Polycarbonate (PC)

•Dimensions: ø251x116.5mm(ø9.88x4.59")

## SPB-MDC31

Dome Cover

## **Specifications**

| Mechanical                  |                                                         |
|-----------------------------|---------------------------------------------------------|
| Color                       | Base Top : White<br>Cover Glass : Transparent smoked    |
| Material                    | Base Top : Aluminum<br>Cover Glass : Polycarbonate (PC) |
| RAL code                    | RAL9003                                                 |
| Product dimensions / weight | ø251x116.5mm(ø9.88x4.59") / 000g (0.00lb)               |
| Mount Screw size            | TR20                                                    |
| Supported products          | PNM-8082VT, PNM-9084QZ                                  |