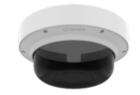

## SPB-MDC31

Dome Cover

c∰us LISTEB C€

**Key Features** 

•Color: Base Top: White, Cover glass: Transparent smoked

•Material: Base Top: Aluminum, Cover glass: Polycarbonate (PC)

•Dimensions: ø251x116.5mm(ø9.88x4.59")

## SPB-MDC31

Dome Cover

## **Specifications**

| Mechanical                  |                                                         |
|-----------------------------|---------------------------------------------------------|
| Color                       | Base Top : White<br>Cover Glass : Transparent smoked    |
| Material                    | Base Top : Aluminum<br>Cover Glass : Polycarbonate (PC) |
| RAL code                    | RAL9003                                                 |
| Product dimensions / weight | ø251x116.5mm(ø9.88x4.59") / 000g (0.00lb)               |
| Mount Screw size            | TR20                                                    |
| Supported products          | PNM-8082VT, PNM-9084QZ                                  |