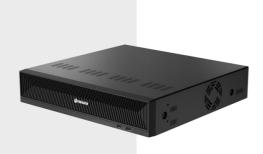

# WRN-1632

Edge Wave NVR

#### **Key Features**

- Supported by Wave client, mobile and Cloud Sync
- Supports up to 32 channels
- Supports Al metadata
- 250 Mbps of recording throughput
- Supports up to 40TB internal storage
- HDMI/DP monitor outputs for configuration and basic monitoring
- Includes USB mouse and rack mount brackets