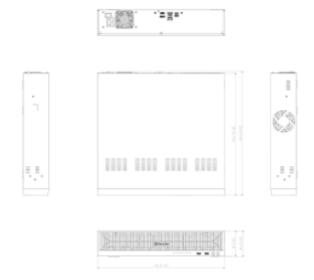

## WRN-1632

Edge Wave NVR

CAD Unit:mm [inch]

#### **Specifications**

| Display               |                                                       |                                        |
|-----------------------|-------------------------------------------------------|----------------------------------------|
| Decoding              | Local Display                                         | HDMI (1), DP (1)                       |
| Performance           |                                                       |                                        |
| Operating System      | Embedded                                              | Ubuntu 22.04 LTS                       |
| Record                | Recording Bandwidth                                   | Max. 250Mbps                           |
| Storage               | Supported HDD                                         | Up to 10TB                             |
|                       | HDD Slot                                              | SATA 4ea (Max. 40TB)                   |
| Interface             |                                                       |                                        |
| Front                 | Indicator                                             | Power, Network, HDD1, HDD2, HDD3, HDD4 |
| HDMI                  | 1EA                                                   |                                        |
| DP                    | 1EA                                                   |                                        |
| Audio                 | Audio output                                          |                                        |
| Ethernet              | RJ-45 2ea (WAN, 1Gbps)                                |                                        |
| USB                   | Front USB 2.0(2), Rear USB 3.0(2)                     |                                        |
| Environmental         |                                                       |                                        |
| CPU                   | Quad core                                             |                                        |
| RAM                   | DDR4 8GB                                              |                                        |
| OS HDD                | eMMC 32GB                                             |                                        |
| Operating Temperature | 0°C to +40°C (32°F to 104°F)                          |                                        |
| Operating Humidity    | 20% ~ 85% RH                                          |                                        |
| Electrical            |                                                       |                                        |
| Power Input           | $100 \sim 240 \text{ VAC} \pm 10\%; 50/60 \text{ Hz}$ |                                        |
| Power Consumption     | 80W                                                   |                                        |
| Mechanical            |                                                       |                                        |
| Color / Material      | Black / Metal                                         |                                        |
| Dimension (WxHxD)     | 440 x 89.8 x 428.4 mm                                 |                                        |
| Weight                | 5.47Kg                                                |                                        |