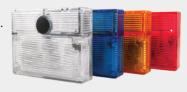

#### **Matching Strobe Available in 4 Colors**

- Attaches easily to ELK-1RT speaker in stainless steel enclosure
- · Adds visual indication for alarms, warnings, hearing impaired applications, etc.
- Simple 12 VDC two wire hookup

**ELK-SL1A** - Amber Strobe ELK-SL1B - Blue Strobe

ELK-SL1C - Clear Strobe ELK-SL1R - Red Strobe