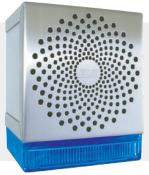

# **ELK-1RT**

ELK's 1RT speaker provides a rugged quality, tamper and corrosion resistant enclosure perfect for all jobs. With a compact design and stainless steel construction, these speakers naturally reflect the mounting surface, blending easily into the surroundings. Great for harsh environments.

#### **Matching Strobe Available in 4 Colors**

- Attaches easily to ELK-1RT speaker in stainless steel enclosure
- · Adds visual indication for alarms, warnings, hearing impaired applications, etc.
- Simple 12 VDC two wire hookup