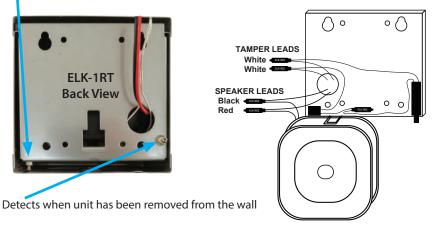

The white wires from the tamper switches can be wired to a zone/input to trigger a tamper alarm. The dual tamper switches are pre-wired in series.

Detects when front cover has been removed from backplate