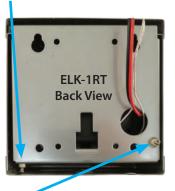

The white wires from the tamper switches can be wired to a zone/input to trigger a tamper alarm. The dual tamper switches are pre-wired in series.

Detects when front cover has been removed from backplate