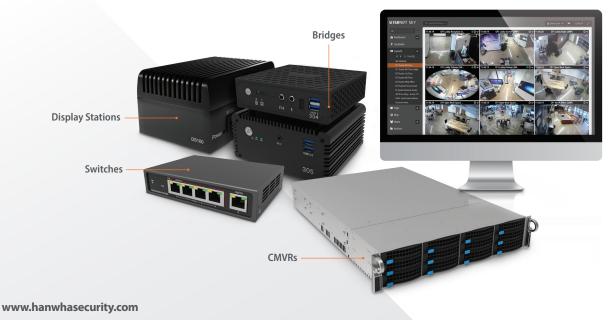

## A Complete Ecosystem

Wisenet SKY is comprised of a combination of specialized hardware bridges, switches, display stations, and recording devices to help you reach your surveillance system's full potential.